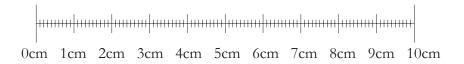

#### 1. Print

The shown ruler must measure exactly 10 cm (+ / - 1mm difference). If it does not, the page must be reprinted in 100%