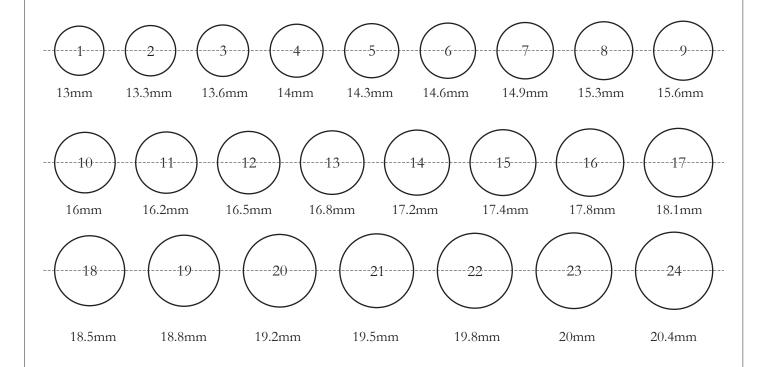

#### 2. Cut

There are 2 different methods to measure the size of your ring:

- A) Cut out the printed paper along the dotted lines and then place your finger over the black line, so that the finger is perfectly contained;
- B) Place the ring inside the circle, recognizing that it is able to completely contain it; in this way you know what is the size to be ordered.

# **Measurement for Country**

| Italy | Diameter | Circumference | France | Great Britain | USA | Japan |
|-------|----------|---------------|--------|---------------|-----|-------|
| 1     | 13,0 mm  | 40,8 mm       | 41     | В             |     | 1     |
| 2     | 13,3 mm  | 41,8 mm       | 42     | D             | 0   | 2     |
| 2,5   | 13,5 mm  | 42,4 mm       | 42,75  | Е             | 2   |       |
| 3     | 13,6 mm  | 42,7 mm       | 43     |               | 2,5 | 3     |
| 4     | 14,0 mm  | 44,0 mm       | 44     | F             |     | 4     |
| 5     | 14,3 mm  | 44,9 mm       | 45     |               | 3   | 5     |
| 5,5   | 14,5 mm  | 45,5 mm       | 45,5   | G             |     |       |
| 6     | 14,6 mm  | 45,8 mm       | 46     | Н             | 3,5 | 6     |
| 6,75  | 14,7 mm  | 46,2 mm       | 46,75  | H-1/2         |     |       |
| 7     | 14,9 mm  | 46,8 mm       | 47     | I             | 4   | 7     |
| 8     | 15,3 mm  | 48,0 mm       | 48     | 1-1/2         |     | 8     |
| 9     | 15,6 mm  | 49,0 mm       | 49     | J             | 4,5 | 9     |
| 9,5   | 15,8 mm  | 49,6 mm       | 49,25  | J-1/2         |     |       |
| 10    | 16,0 mm  | 50,2 mm       | 50     | K             | 5   | 10    |
| 10,5  | 16,1 mm  | 50,6 mm       | 50,5   | L             |     |       |
| 11    | 16,2 mm  | 50,9 mm       | 51     | L-1/2         | 5,5 |       |
| 11,5  | 16,3 mm  | 51,2 mm       | 51,5   | М             |     | 11    |
| 12    | 16,5 mm  | 51,8 mm       | 52     |               | 6   |       |
| 12,5  | 16,6 mm  | 52,1 mm       | 52,5   |               |     | 12    |
| 13    | 16,8 mm  | 52,8 mm       | 53     | N             |     |       |
| 13,5  | 17,0 mm  | 53,4 mm       | 53,5   |               | 6,5 | 13    |
| 14    | 17,2 mm  | 54,0 mm       | 54     |               |     |       |
| 14,5  | 17,3 mm  | 54,3 mm       | 54,5   | 0             |     | 14    |
| 15    | 17,4 mm  | 54,6 mm       | 55     |               | 7   |       |
| 15,5  | 17,6 mm  | 55,3 mm       | 55,5   |               |     | 15    |
| 16    | 17,8 mm  | 55,9 mm       | 56     | Р             |     |       |
| 16,5  | 18,0 mm  | 56,5 mm       | 56,5   |               | 7,5 | 16    |

| Measurement for Country |          |               |        |               |      |       |  |  |  |
|-------------------------|----------|---------------|--------|---------------|------|-------|--|--|--|
| Italy                   | Diameter | Circumference | France | Great Britain | USA  | Japan |  |  |  |
| 17                      | 18,1 mm  | 56,8 mm       | 57     | Q             | 8    | 0     |  |  |  |
| 17,5                    | 18,3 mm  | 57,5 mm       | 57,5   |               |      | 17    |  |  |  |
| 18                      | 18,5 mm  | 58,1 mm       | 58     |               |      |       |  |  |  |
| 18,5                    | 18,6 mm  | 58,4 mm       | 58,5   |               | 8,5  | 18    |  |  |  |
| 19                      | 18,8 mm  | 59,0 mm       | 59     | R             |      |       |  |  |  |
| 19,5                    | 19,0 mm  | 59,7 mm       | 59,75  |               | 9    | 19    |  |  |  |
| 20                      | 19,2 mm  | 60,3 mm       | 60     | S             |      |       |  |  |  |
| 20,5                    | 19,3 mm  | 60,6 mm       | 60,5   |               |      | 20    |  |  |  |
| 21                      | 19,5 mm  | 61,2 mm       | 61     |               | 9,5  |       |  |  |  |
| 21,5                    | 19,6 mm  | 61,5 mm       | 61,5   | Т             |      | 21    |  |  |  |
| 22                      | 19,8 mm  | 62,2 mm       | 62     | T-1/2         | 10   |       |  |  |  |
| 22,5                    | 19,9 mm  | 62,5 mm       | 62,5   | U             |      |       |  |  |  |
| 23                      | 20,0 mm  | 62,8 mm       | 63     |               |      | 22    |  |  |  |
| 23,5                    | 20,2 mm  | 63,4 mm       | 63,5   | U-1/2         | 10,5 |       |  |  |  |
| 24                      | 20,4 mm  | 64,1 mm       | 64     | V             |      | 23    |  |  |  |
| 24,5                    | 20,5 mm  | 64,4 mm       | 64,5   |               |      |       |  |  |  |
| 25                      | 20,6 mm  | 64,7 mm       | 65     | W             | 11   | 24    |  |  |  |
| 25,5                    | 20,8 mm  | 65,3 mm       | 65,5   |               |      |       |  |  |  |
| 26                      | 21,0 mm  | 65,9 mm       | 66     | X             |      | 25    |  |  |  |
| 26,5                    | 21,1 mm  | 66,3 mm       | 66,25  |               | 11,5 |       |  |  |  |
| 27                      | 21,2 mm  | 66,6 mm       | 67     |               |      |       |  |  |  |
| 27,5                    | 21,3 mm  | 66,9 mm       | 67,5   | Y             | 12   | 26    |  |  |  |
| 28                      | 21,5 mm  | 67,5 mm       | 68     |               |      |       |  |  |  |
| 28,5                    | 21,7 mm  | 68,1 mm       | 68,75  | Z             | 12,5 | 27    |  |  |  |
| 29                      | 21,9 mm  | 68,8 mm       | 69     |               |      |       |  |  |  |
| 29,5                    | 22,0 mm  | 69,1 mm       | 69,5   |               |      | 28    |  |  |  |
| 30                      | 22,2 mm  | 69,7 mm       | 70     | 1             | 13   | 29    |  |  |  |
| 31                      | 22,5 mm  | 70,7 mm       | 71     | 2             |      | 30    |  |  |  |
| 32                      | 22,9 mm  | 71,9 mm       | 72     |               |      | 31    |  |  |  |
| 33                      | 23,3 mm  | 73,2 mm       | 73     | 3             |      |       |  |  |  |